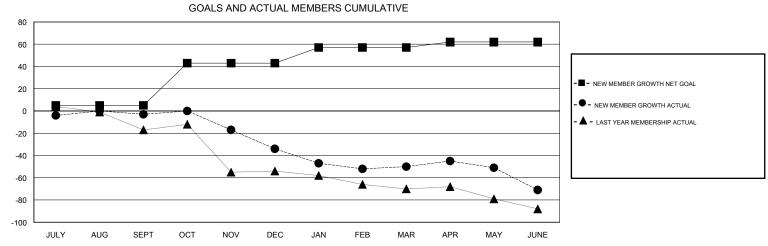

## MONTHLY MEMBERSHIP PROGRESS REPORT

## District 201N1

Results as of: 6/30/2017







| DROPPED CLUBS: 1  DROPPED MEMBERS |     | 50 CLUBS OF 62 ADDED 1 OR MORE<br>NEW MEMBERS | GENDER DISTRIBU<br>MALE<br>FEMALE | 1,030 (71.98%)<br>401 (28.02%) |     |
|-----------------------------------|-----|-----------------------------------------------|-----------------------------------|--------------------------------|-----|
| DECEASED                          | 18  | CLICK HERE FOR CUMULATIVE  MEMBERSHIP DATA    | TOTAL FAMILY UNIT MEMBERS         |                                | 240 |
| CLUB CANCELLED                    | 0   |                                               | FAMILY MEMBERS PAYING HALF 1      |                                | 400 |
| OTHER                             | 197 |                                               |                                   |