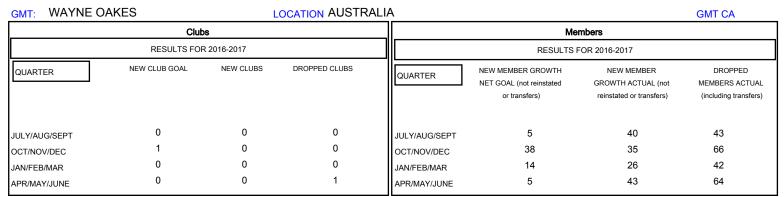

## MONTHLY MEMBERSHIP PROGRESS REPORT

## District 201N1

Results as of: 6/30/2017







| DROPPED CLUBS: 1  DROPPED MEMBERS |     | 50 CLUBS OF 62 ADDED 1 OR MORE<br>NEW MEMBERS | GENDER DISTRIBU<br>MALE<br>FEMALE | 1,030 (71.98%)<br>401 (28.02%) |     |
|-----------------------------------|-----|-----------------------------------------------|-----------------------------------|--------------------------------|-----|
| DECEASED                          | 18  | CLICK HERE FOR CUMULATIVE  MEMBERSHIP DATA    | TOTAL FAMILY UNIT MEMBERS         |                                | 240 |
| CLUB CANCELLED                    | 0   |                                               | FAMILY MEMBERS PAYING HALF 1      |                                | 400 |
| OTHER                             | 197 |                                               |